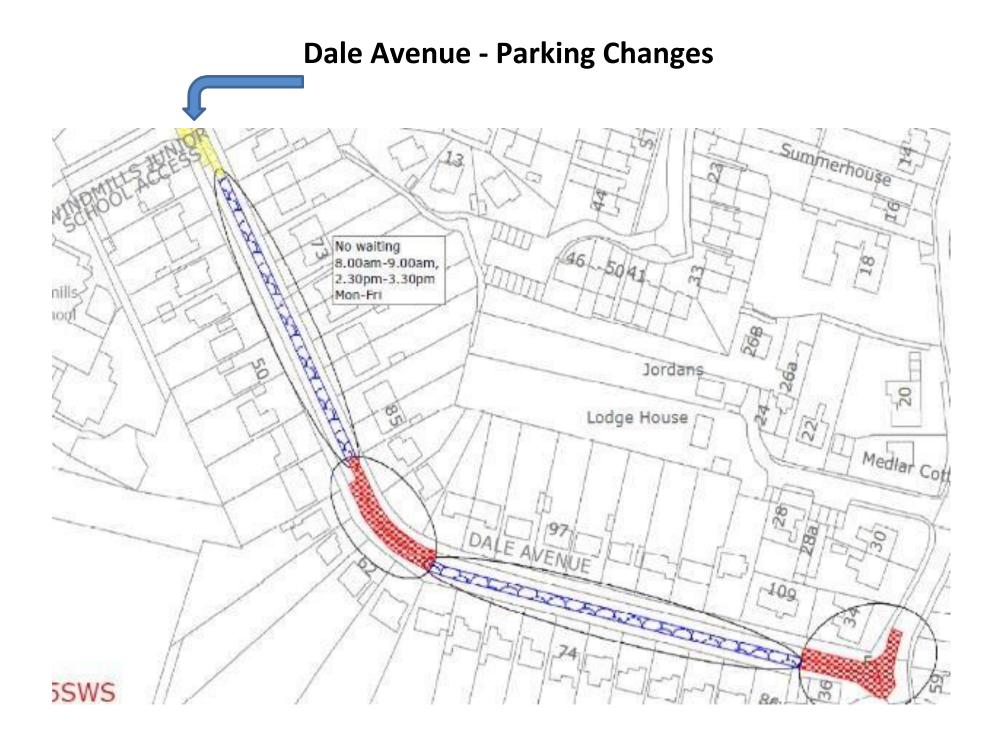

## **Dale Avenue - Parking Changes**

Changes proposed in this road:

- 1.It is proposed to have No Waiting on the south side of the road between numbers 64-86 with single yellow lines between the times of 8am-9am and 2.30pm- 3.30pm.
- 2.It is proposed to have No Waiting on the north side of the road between numbers 19-85 with a single yellow line between the times of 8am-9am and 2.30pm-3.30pm.
- 3. It is also proposed to paint double yellow lines on the bend in the road and also at the junction with Lodge Lane to allow safe passage of the school buses and other public service vehicles.