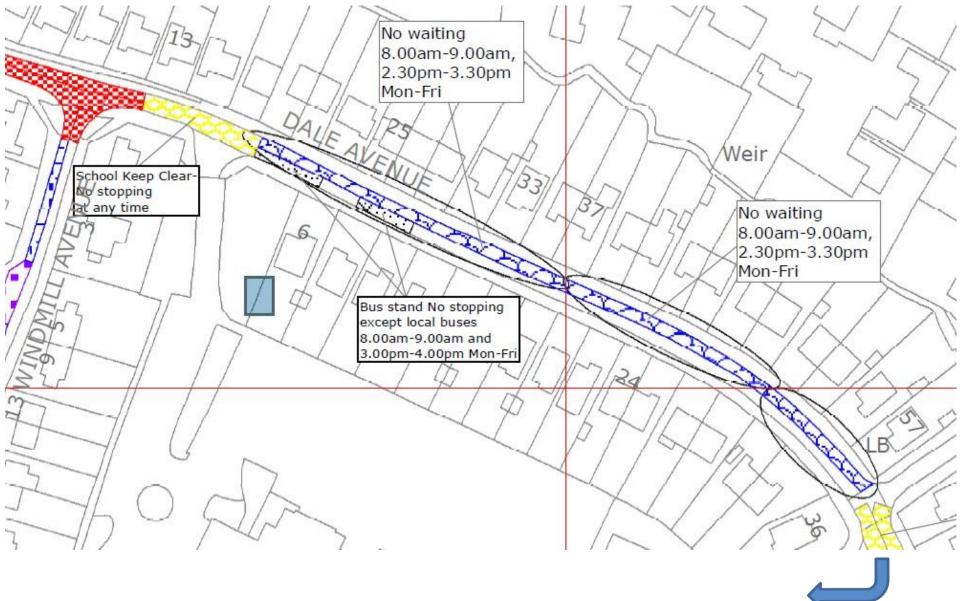

## **Dale Avenue - Parking Changes**

Changes proposed in this road:

- 1.It is proposed to have No Waiting on the south side of the road between numbers 64-86 with single yellow lines between the times of 8am-9am and 2.30pm- 3.30pm.
- 2.It is proposed to have No Waiting on the north side of the road between numbers 19-85 with a single yellow line between the times of 8am-9am and 2.30pm-3.30pm.
- 3. It is also proposed to paint double yellow lines on the bend in the road and also at the junction with Lodge Lane to allow safe passage of the school buses and other public service vehicles.