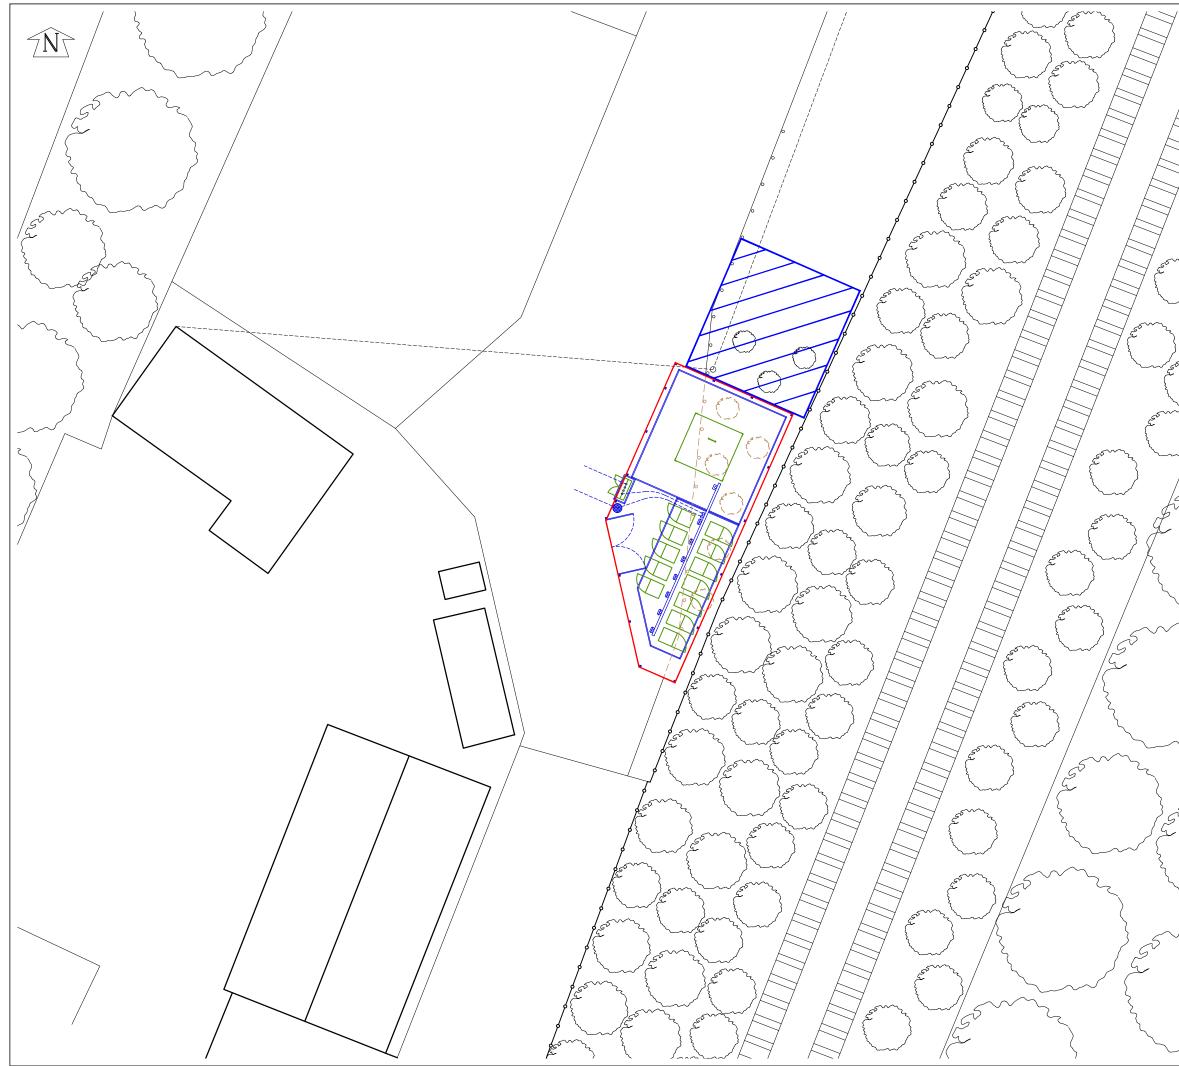

|                                        |                           | ©2020 Cellnex                                                                                                                                               |
|----------------------------------------|---------------------------|-------------------------------------------------------------------------------------------------------------------------------------------------------------|
|                                        |                           | All rights reserved. No part of this publication may be reproduced, stored in<br>a retrieval system or transmitted in any form or by any means (Electronic, |
| Alm m                                  | $\sim$                    | Mechanical, Photocopying, Recording or otherwise), without the prior<br>written consent of the Company.                                                     |
|                                        | 2                         | NOTES                                                                                                                                                       |
|                                        | }                         |                                                                                                                                                             |
| M ~~~~~~~~~~~~~~~~~~~~~~~~~~~~~~~~~~~~ | ~/                        |                                                                                                                                                             |
| $\bigwedge$                            |                           | CRANE SET DOWN AREA                                                                                                                                         |
| Leson y                                | /                         |                                                                                                                                                             |
|                                        | $\langle \langle \rangle$ |                                                                                                                                                             |
| Jom may f                              | ~                         |                                                                                                                                                             |
| 7 E Y                                  | -                         |                                                                                                                                                             |
| Leson L                                |                           |                                                                                                                                                             |
|                                        |                           |                                                                                                                                                             |
|                                        | $\sim$                    |                                                                                                                                                             |
| comz /                                 | $\sim$                    |                                                                                                                                                             |
| ~~{ }/5~~                              |                           |                                                                                                                                                             |
| Jun Bi                                 |                           |                                                                                                                                                             |
| wan p                                  |                           |                                                                                                                                                             |
| En 2 A                                 |                           |                                                                                                                                                             |
| ٤ / ٤                                  |                           |                                                                                                                                                             |
|                                        |                           |                                                                                                                                                             |
| my / ~ ~ ~                             | $\sim$                    |                                                                                                                                                             |
| 365° Z                                 |                           |                                                                                                                                                             |
| $-\frac{1}{2}$                         |                           |                                                                                                                                                             |
| $\mathcal{V}_{\mathcal{A}}$            |                           |                                                                                                                                                             |
|                                        | 5                         |                                                                                                                                                             |
|                                        | -                         |                                                                                                                                                             |
|                                        |                           |                                                                                                                                                             |
| $\sim $                                |                           |                                                                                                                                                             |
|                                        | <u> </u>                  |                                                                                                                                                             |
| $\rangle$                              | $\sim$                    | CELL No. S5 19C                                                                                                                                             |
| $\langle \rangle$                      | $\sim$                    | PROJ No                                                                                                                                                     |
| 200                                    |                           |                                                                                                                                                             |
| 15                                     |                           | PROJ No                                                                                                                                                     |
| $\sim \sim < \langle$                  |                           | PROJ No                                                                                                                                                     |
| $\sim$ $>$                             |                           |                                                                                                                                                             |
| ك ك                                    |                           | 2 COMPOUND MOVED 20/03/23RST MK                                                                                                                             |
|                                        | $\sim$                    | PROJ No                                                                                                                                                     |
|                                        | ~                         | 1 PLANNING 02/09/22 GV HA                                                                                                                                   |
| 25                                     | 2                         | ISS REVISION DATE DRN APP                                                                                                                                   |
| <u>A</u>                               |                           |                                                                                                                                                             |
|                                        | 4                         | cellnex"                                                                                                                                                    |
| $\sim \langle$                         |                           | driving telecon connectivity<br>CELLNEX UK                                                                                                                  |
| $\overline{\zeta}$                     | {                         | CELLNEX UK<br>R+, 4TH FLOOR, 2 BLAGRAVE STREET, READING, RG1 1AZ<br>Tel. 020 4526 8553                                                                      |
|                                        | /                         | SITE No <b>S5-19C</b>                                                                                                                                       |
| song woo                               |                           | HASSOCKS STATION GOODS YAR                                                                                                                                  |
|                                        |                           | STATION GOODS YARD,<br>HASSOCKS                                                                                                                             |
| 5                                      |                           | WEST SUSSEX                                                                                                                                                 |
| 2~~~                                   | 7                         | BN6 8JA                                                                                                                                                     |
| 15°                                    | كر                        |                                                                                                                                                             |
| Y wy                                   | t                         | NGR TQ 30336 15362                                                                                                                                          |
| ζ                                      |                           | OS GRID 530336, 115362                                                                                                                                      |
| $\sim $                                | }                         |                                                                                                                                                             |
| $\sim$ $\sim$ $\sim$                   | <i></i>                   | LEASE PLAN                                                                                                                                                  |
| $\rangle$                              |                           |                                                                                                                                                             |
| <u>\</u>                               |                           | SCALE 1:200                                                                                                                                                 |
| DEMISE AREA                            |                           | ORAWN GV 11/08/22                                                                                                                                           |
| 91m²                                   |                           | APPROVED MK 20/03/23                                                                                                                                        |
| ACRES                                  |                           | DRG No. Sheet 1 of 1 Rev                                                                                                                                    |
| HECTARES                               |                           | S5-19C-00-006-MD002 2                                                                                                                                       |