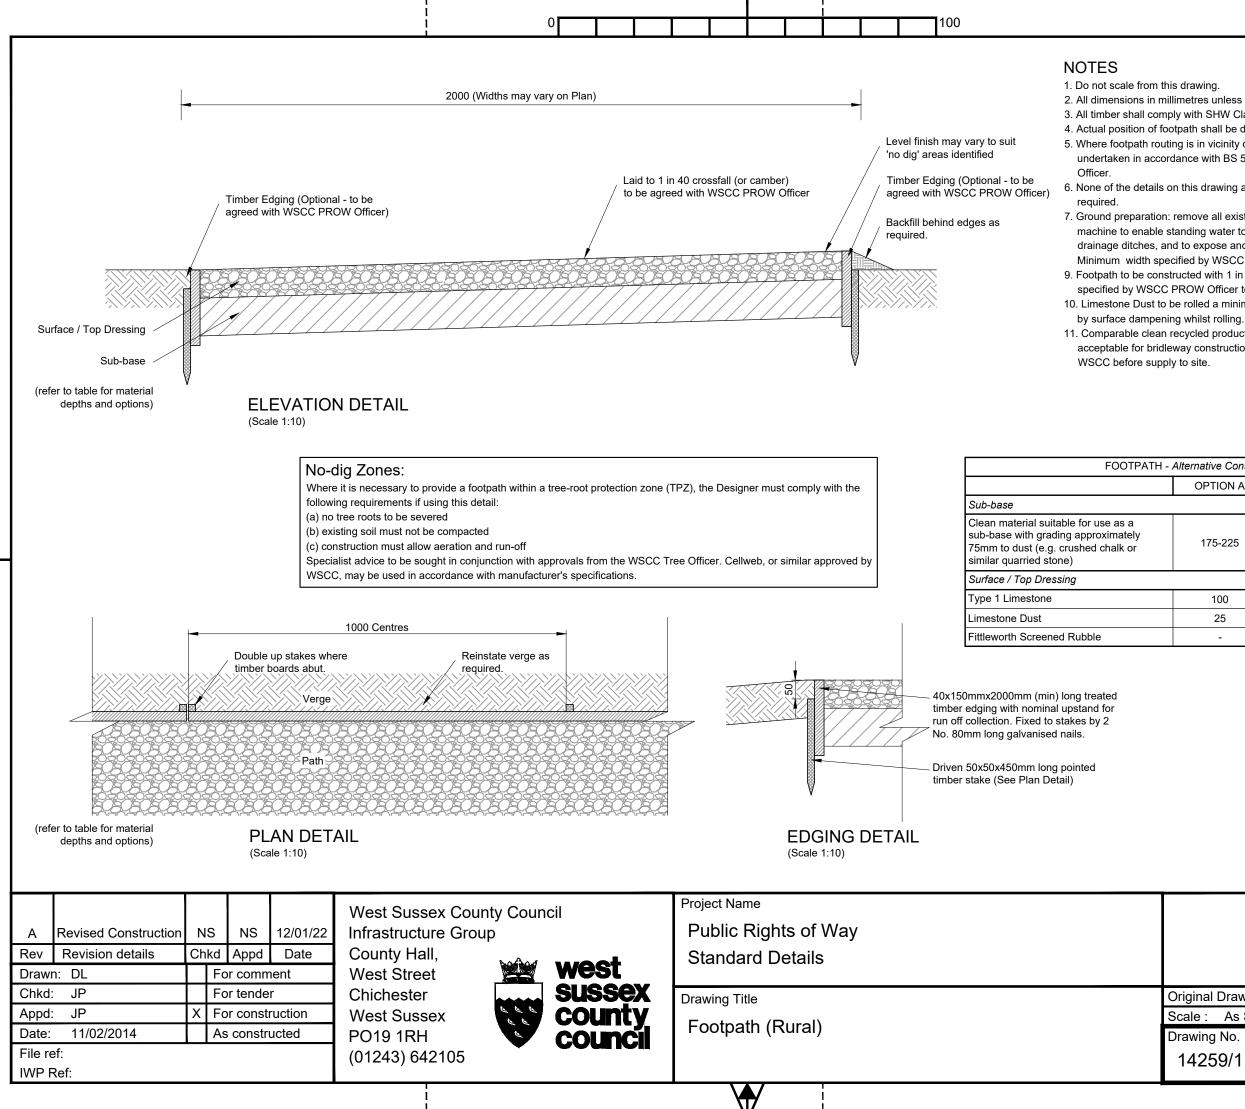

- 2. All dimensions in millimetres unless stated otherwise.
- 3. All timber shall comply with SHW Clause 304 unless otherwise stated.
- 4. Actual position of footpath shall be determined on site with WSCC PROW Officer. 5. Where footpath routing is in vicinity of trees, appropriate measures shall be
- undertaken in accordance with BS 5837 and in consultation with the WSCC Tree

6. None of the details on this drawing are suitable where 'no dig' construction is

- 7. Ground preparation: remove all existing mud, vegetation and organic matter by machine to enable standing water to drain towards existing and/or proposed drainage ditches, and to expose and leave intact any hard aggregate below. Minimum width specified by WSCC PROW Officer.
- 9. Footpath to be constructed with 1 in 40 (2.5%) camber (centre high) or crossfall as specified by WSCC PROW Officer to help shed water from surface.
- 10. Limestone Dust to be rolled a minimum four times. Stabilisation to be encouraged
- 11. Comparable clean recycled products containing no glass, metals or plastics may be acceptable for bridleway construction layers, but must be inspected and approved by

| TH - Alternative Construction Types |          |          |          |  |  |
|-------------------------------------|----------|----------|----------|--|--|
|                                     | OPTION A | OPTION B | OPTION C |  |  |
|                                     |          |          |          |  |  |
|                                     | 175-225  | 175-225  | 175-225  |  |  |
|                                     |          |          |          |  |  |
|                                     | 100      | 100      | -        |  |  |
|                                     | 25       | -        | -        |  |  |
|                                     | -        | -        | 75       |  |  |